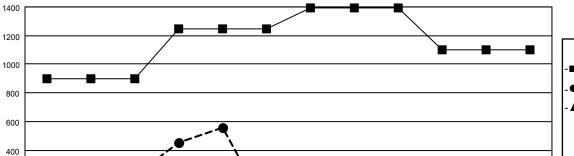

## GOALS AND ACTUAL NEW CLUBS CUMULATIVE

DEC

JAN

FEB

MAR

APR

GOALS AND ACTUAL MEMBERS CUMULATIVE

LAST YEAR MEMBERSHIP ACTUAL

AUG

SEPT

OCT

NOV

| 140 CLUBS OF 370 ADDED 1 OR MORE NEW MEMBERS | GENDER DISTRIBU<br>MALE<br>FEMALE | 9,889 (68.81%)<br>4,482 (31.19%) |       |
|----------------------------------------------|-----------------------------------|----------------------------------|-------|
| CLICK HERE FOR CUMULATIVE                    | TOTAL FAMILY UNIT MEMBERS         |                                  | 6,998 |
| MEMBERSHIP DATA                              | FAMILY MEMBERS PAYING             | HALF                             | 3,631 |

DUES

 $\mathsf{MAY}$ 

JUNE

200

JULY