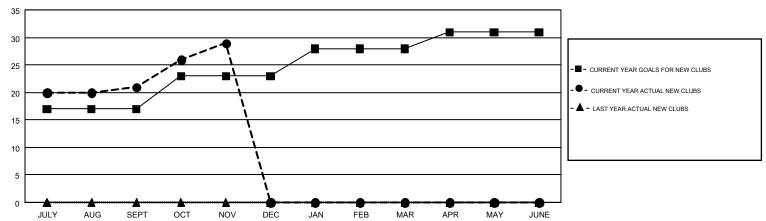

## GOALS AND ACTUAL NEW CLUBS CUMULATIVE

DEC

JAN

FEB

MAR

APR

GOALS AND ACTUAL MEMBERS CUMULATIVE

LAST YEAR MEMBERSHIP ACTUAL

AUG

SEPT

OCT

NOV

| 140 CLUBS OF 370 ADDED 1 OR MORE NEW MEMBERS | GENDER DISTRIBU<br>MALE<br>FEMALE | 9,889 (68.81%)<br>4,482 (31.19%) |       |
|----------------------------------------------|-----------------------------------|----------------------------------|-------|
| CLICK HERE FOR CUMULATIVE                    | TOTAL FAMILY UNIT MEMBERS         |                                  | 6,998 |
| MEMBERSHIP DATA                              | FAMILY MEMBERS PAYING             | HALF                             | 3,631 |

DUES

 $\mathsf{MAY}$ 

JUNE

200

JULY